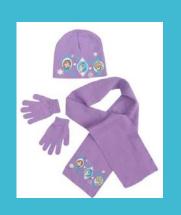

# CHILDREN'S HAT, GLOVES OR SCARF (OR A COMPLETE SET)

STAFF

### Dress Down Day Friday 6 October

Dress down in exchange for a donation to support Blythswood Care Shoebox Appeal

#### All items must

- be new
- be in original packaging
- fit in a shoebox