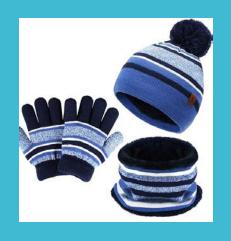

# CHILDREN'S HAT, GLOVES OR SCARF (OR A COMPLETE SET)

STAFF

### Dress Down Day Friday 6 October

Dress down in exchange for a donation to support Blythswood Care Shoebox Appeal

#### All items must

- be new
- be in original packaging
- fit in a shoebox