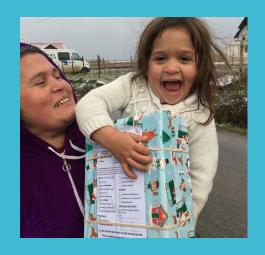

# Support Blythswood Care Shoebox Appeal

# Dress Down Day

S6 Community and Charity Committee

### Dress Down Day Friday 6 October

Dress down in exchange for a donation to support Blythswood Care Shoebox Appeal

### All items must

- be new
- be in original packaging
- fit in a shoebox



# Toothbrush and toothpaste 1B1, 1B2, 1D1

### Dress Down Day Friday 6 October

Dress down in exchange for a donation to support Blythswood Care Shoebox Appeal

### All items must

- be new
- be in original packaging
- fit in a shoebox





# Shampoo or shower gel 1D2, 1W1, 1W2

### Dress Down Day Friday 6 October

Dress down in exchange for a donation to support Blythswood Care Shoebox Appeal

### All items must

- be new
- be in original packaging
- fit in a shoebox



# SOAP 2B1, 2B2, 2D1

### Dr