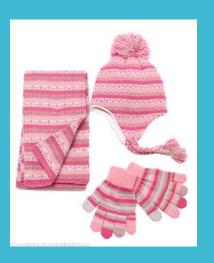

# CHILDREN'S HAT, GLOVES OR SCARF (OR A COMPLETE SET)

STAFF

### Dress Down Day Friday 6 October

Dress down in exchange for a donation to support Blythswood Care Shoebox Appeal

#### All items must

- be new
- be in original packaging
- fit in a shoebox