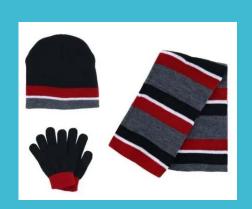

# CHILDREN'S HAT, GLOVES OR SCARF (OR A COMPLETE SET)

STAFF

### Dress Down Day Friday 6 October

Dress down in exchange for a donation to support Blythswood Care Shoebox Appeal

#### All items must

- be new
- be in original packaging
- fit in a shoebox